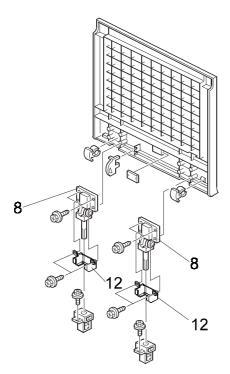

To maximize user safety, the Platen Cover Hinge has been strengthened and a Cover added during assembly. This cover has also been registered as a new service part.

Pleaser refer to RTB RA749001

| Old part | New part | Description                | Q'ty | Int | Page | Index | Note |
|----------|----------|----------------------------|------|-----|------|-------|------|
| number   | number   |                            |      |     |      |       |      |
| A7491121 | A7491122 | Platen Cover Hinge         | 2    | X/O | 3    | 8     |      |
|          | A7491029 | Cover – Platen Cover Hinge | 2    |     | 3    | 12*   |      |

\* New Index No.

Note: The Hinge was modified from August '01, and the Cover added from October '01.

1. Platen Cover Type 100 (A749)