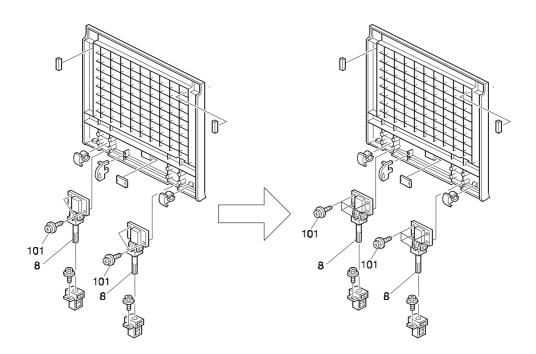

| Old part  | New part  | Description           | Q'ty | Int | Page | Index | Note |
|-----------|-----------|-----------------------|------|-----|------|-------|------|
| number    | number    |                       |      |     |      |       |      |
| A7491021  | A7491121  | Platen Cover Hinge    | 2    | X/O | 3    | 8     |      |
| 04504016B |           | Tapping Screw – M4x16 | 4→8  | X/O | 3    | 101   |      |
|           | 04504025H | Tapping Screw – M4x25 |      |     |      |       |      |

To prevent the mounting position of the platen cover hinge from being damaged, the platen cover has been modified and the number of screws which mount the hinge on the platen cover changed from two to four.

This modification has been done from June 2000 production.