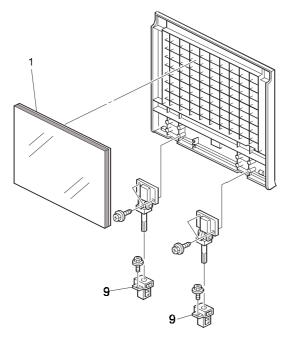

To ensure that the original is flat and secure against the exposure glass, the Platen Cover Cushion has been thickened and the height of the Hinge Holder has been increased.

| Old part | New part | Description          | Q'ty | Int | Page | Index | Note |
|----------|----------|----------------------|------|-----|------|-------|------|
| number   | number   |                      |      |     |      |       |      |
| A7491007 | A7491107 | Platen Cover Cushion | 1    | X/X | 3    | 1     | *    |
| A7491035 | A7491135 | Hinge Holder         | 2    | X/X | 3    | 9     | *    |

\*Note: The two new parts should be replaced together as a set.

1. Platen Cover Type 100 (A749)